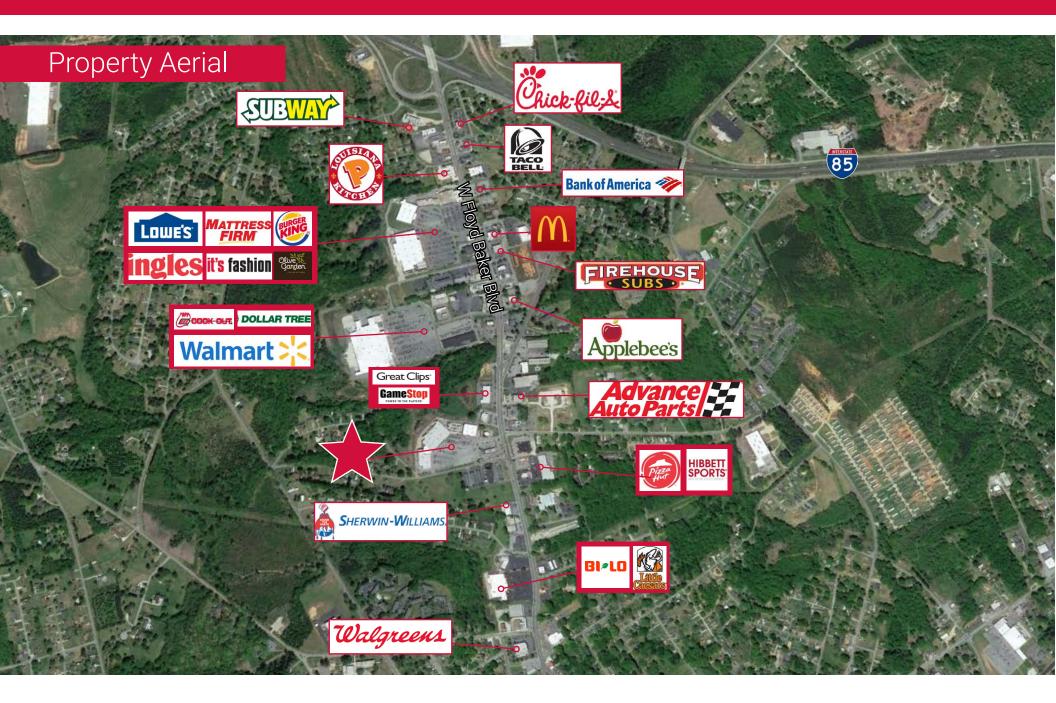

#### Space Overview

- ±2,219 SF Retail Space available in Cherokee Plaza next to Badcock Home Furniture, Big Lots, and Papa Johns
- Property is well-located on a major retail corridor that includes retailers such as:
  - Chick-fil-a
  - Walmart
  - Lowe's
  - Walgreens
- Just One (1) mile to I-85
- Traffic Count on W Floyd Baker Blvd: ±20,300 vehicles per day (2018)
- Lease Rate: \$10.00 PSF NNN