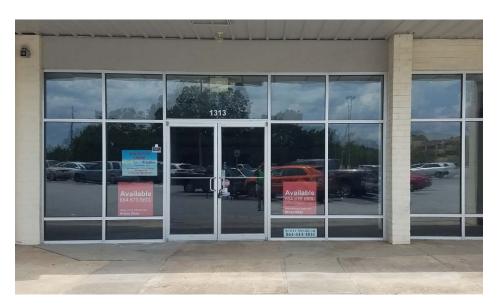

#### Space Overview

- ±2,219 SF Retail Space available in Cherokee Plaza next to Badcock Home Furniture, Big Lots, and Papa Johns
- Property is well-located on a major retail corridor that includes retailers such as:
  - Chick-fil-a
  - Walmart
  - Lowe's
  - Walgreens
- Just One (1) mile to I-85
- Traffic Count on W Floyd Baker Blvd: ±20,300 vehicles per day (2018)
- Lease Rate: \$10.00 PSF NNN