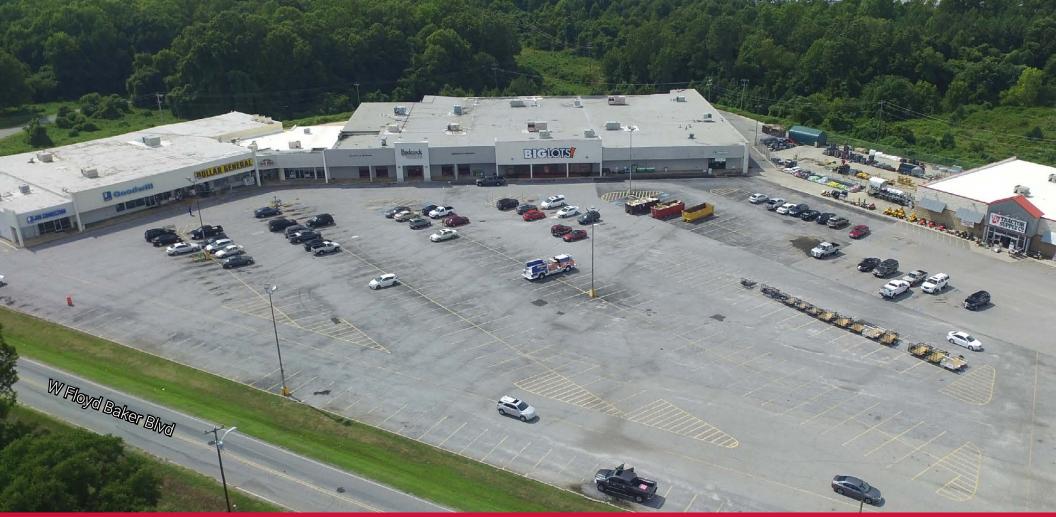

# CHEROKEE PLAZA

1311-1313 W Floyd Baker Blvd. Gaffney, South Carolina 29341

#### Space Overview

- ±2,219 SF Retail Space available in Cherokee Plaza next to Badcock Home Furniture, Big Lots, and Papa Johns
- Property is well-located on a major retail corridor that includes retailers such as:
  - Chick-fil-a
  - Walmart
  - Lowe's
  - Walgreens
- Just One (1) mile to I-85
- Traffic Count on W Floyd Baker Blvd: ±20,300 vehicles per day (2018)
- Lease Rate: \$10.00 PSF NNN