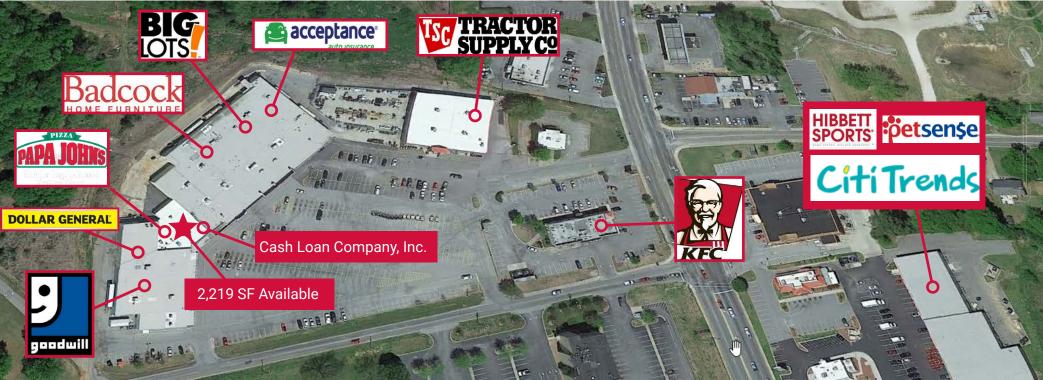

#### Space Overview

- ±2,219 SF Retail Space available in Cherokee Plaza next to Badcock Home Furniture, Big Lots, and Papa Johns
- Property is well-located on a major retail corridor that includes retailers such as:
  - Chick-fil-a
  - Walmart
  - Lowe's
  - Walgreens
- Just One (1) mile to I-85
- Traffic Count on W Floyd Baker Blvd: ±20,300 vehicles per day (2018)
- Lease Rate: \$10.00 PSF NNN